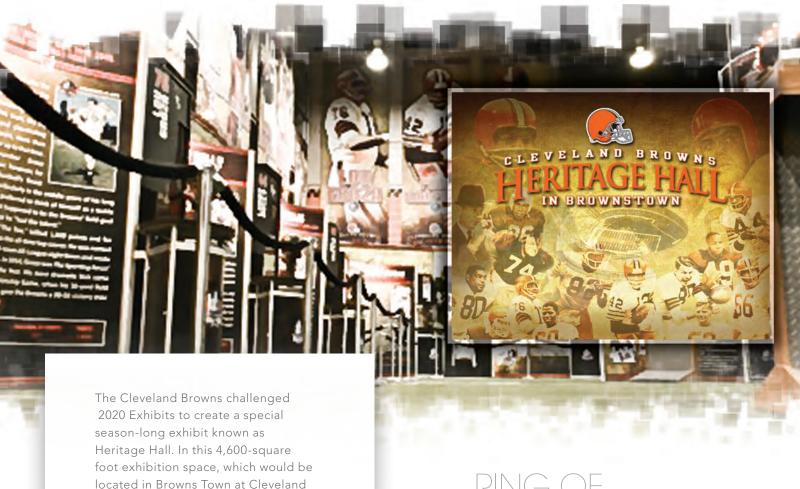

## CELEBRATING EXPERIENCE

located in Browns Town at Cleveland Browns Stadium, the Browns wanted recognize and pay tribute to the club's celebrated past and its 16 Ring of Honor inductees.

2020 Exhibits took the ball and ran with it, delivering a permanent exhibit that honors each of the 16 Ring of Honor inductees, including their busts, as well as memorabilia and photography from the team's history.

The design featured individual displays which showcase each player's story through moving text and large scale graphics. Player's individual lockers were recreated to mirror those found in years' past along with self-standing glass displays, filled with meaningful memorabilia including footballs helmets and jerseys. High-tech video, audio and custom lighting help bring the story to life in dynamic fashion.