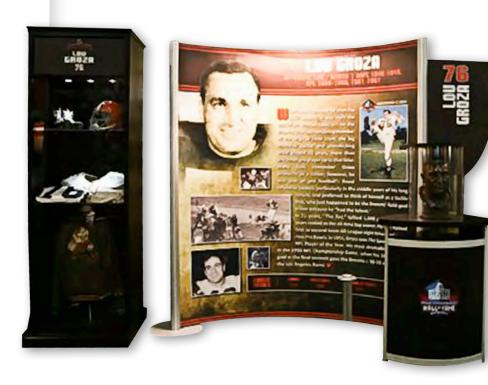

The design featured individual displays which showcase each player's story through moving text and large scale graphics. Player's individual lockers were recreated to mirror those found in years' past along with self-standing glass displays, filled with meaningful memorabilia including footballs helmets and jerseys. High-tech video, audio and custom lighting help bring the story to life in dynamic fashion.