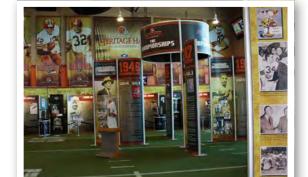

## CELEBRATING EXPERIENCE

located in Browns Town at Cleveland Browns Stadium, the Browns wanted recognize and pay tribute to the club's celebrated past and its 16 Ring of Honor inductees.

2020 Exhibits took the ball and ran with it, delivering a permanent exhibit that honors each of the 16 Ring of Honor inductees, including their busts, as well as memorabilia and photography from the team's history.

The design featured individual displays which showcase each player's story through moving text and large scale graphics. Player's individual lockers were recreated to mirror those found in years' past along with self-standing glass displays, filled with meaningful memorabilia including footballs helmets and jerseys. High-tech video, audio and custom lighting help bring the story to life in dynamic fashion.