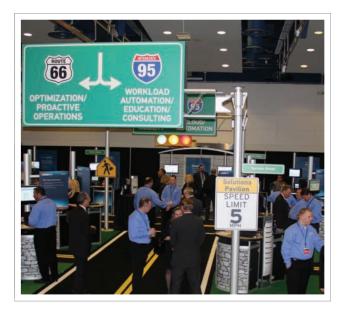

Stop lights? That's right. Early sight visits and collaborative brainstorming with BMC's Global Events Team put the creative wheels in motion for the 2020 Exhibits Design & Events Team to hit the gas, full speed ahead, transforming a somewhat nondescript event venue into a dynamic, energized environment. Inspired by the event theme, The Road to Transformation, 2020 Exhibits helped BMC Software create a fully-themed neighborhood environment for its 2012 Public Sector Forum. Held in Washington, DC, the private corporate event drew in 1,000 attendees, with 22 Partners.

## PRIVATE CORPORATE EVENTS | BMC PUBLIC SECTOR

SPEED LIMIT

RKLOAD

UTOMATION/

EDUCATION/

CONSULTING

95

ROUTE

OPTIMIZATION/

PROACTIVE

OPERATIONS

At 2020 Exhibits, we're passionate about the experiences we create and how they impact your brand experience. From that very first impression through to the last, 2020 Exhibits can help you in strategic and creative ways to maximize this opportunity and ensure that every aspect of the customer experience works for you.