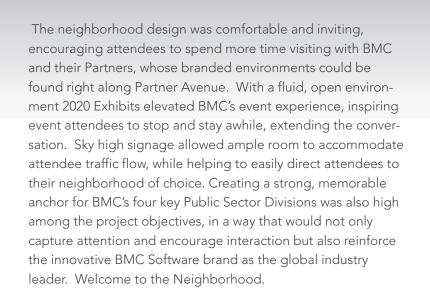

Stop lights? That's right. Early sight visits and collaborative brainstorming with BMC's Global Events Team put the creative wheels in motion for the 2020 Exhibits Design & Events Team to hit the gas, full speed ahead, transforming a somewhat nondescript event venue into a dynamic, energized environment. Inspired by the event theme, The Road to Transformation, 2020 Exhibits helped BMC Software create a fully-themed neighborhood environment for its 2012 Public Sector Forum. Held in Washington, DC, the private corporate event drew in 1,000 attendees, with 22 Partners.

2020 Exhibits designed and managed the project from start to finish – including creating four individually themed anchor exhibits (also known as homes) for BMC's Public Sector Divisions along with individual partner-branded pavilion exhibits.