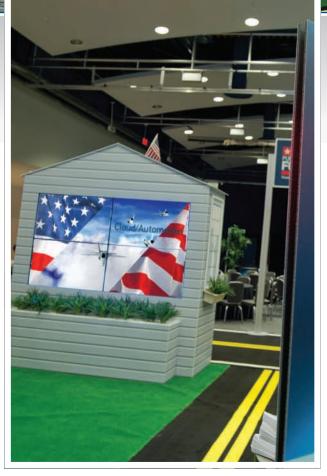

## BMC Public Sector Forum Washington, D.C.

As the recognized leader in Business Service Management (BSM), BMC Software is passionate about their business, their clients, their partners and their events. No place was this more evident than on a chilly winter's day in our nation's Capitol, where true-to-size bright flashing stop lights, sky high highway signs, bold street signs, charming houses with window boxes and doors, realistic toasters and bright blue branded old-fashioned mailboxes – red flag up! -- were just a few of the creative and captivating design elements found at BMC Software's Public Sector Forum.

2020 Exhibits designed and managed the project from start to finish – including creating four individually themed anchor exhibits (also known as homes) for BMC's Public Sector Divisions along with individual partner-branded pavilion exhibits.