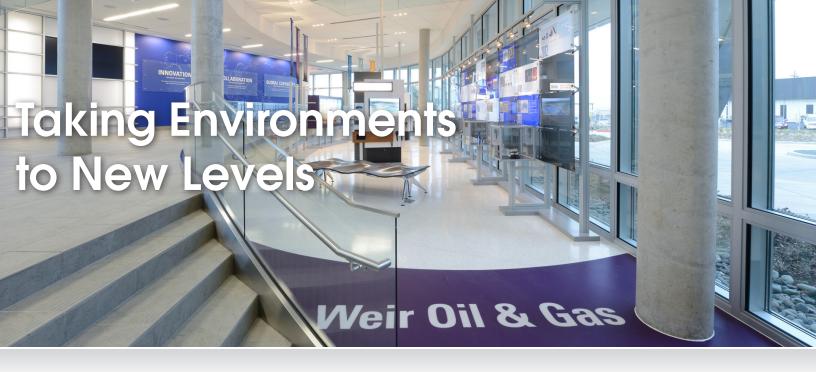

## Celebrating Innovation with a New Corporate Headquarters & Showroom

When WEIR Oil & Gas kicked off their extensive capacity expansion with the construction of a new North American headquarters facility for business manufacturing and services in Fort Worth, Texas, they approached 2020 Exhibits to design and deliver a powerful first impression.

As a cornerstone for the facility, this new corporate entrance has no obstructions and is visible from all sides, including the atrium above. When first entering, the environment it serves as an impactful moment of introduction, engaging the senses as visitors are immersed in the brand culture and story. Capitalizing upon the building's dynamic structure, 2020 Exhibits framed the environment, leading visitors with a curved stairway and custom, patterned flooring. Sophisticated enough to reflect WEIR's advanced technologies, individual product kiosks are user-friendly, featuring dynamic, integrated product information which can be updated at a moment's notice. Neutral wood-grain finishes lighten the space and balance the high-tech feel of the individual kiosks. Serving as an anchor and the perfect conversation starter, the history wall walks visitors through the environment and the WEIR story.