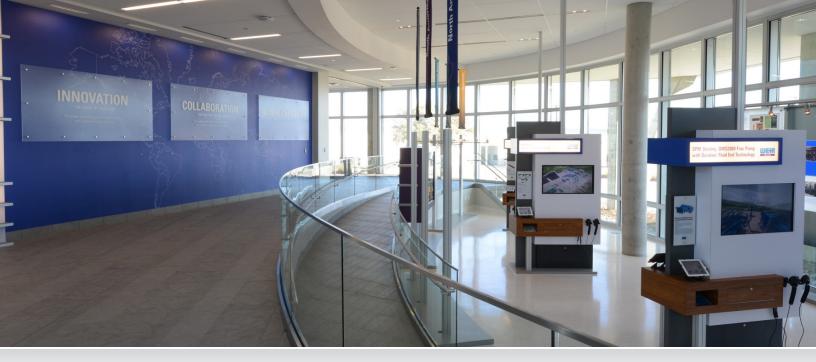

With building construction already under way, 2020 Exhibits moved fast to complete a critical analysis of the space, first determining where there was flexibility versus more solid, unyielding elements. Doing so allowed for the design team to manage the flow within the space and address challenges such as permanent walls and columns in the middle of the space. Driven by a central focus and mission, the design showcases WEIR's award-winning, forward-thinking innovation while honoring and respecting its past, with a clear eye to the future. In addition to reflecting WEIR commitment to innovation and operational excellence, the new environment speaks to three key audiences: corporate guests, employees and potential recruits.

As a cornerstone for the facility, this new corporate entrance has no obstructions and is visible from all sides, including the atrium above. When first entering, the environment it serves as an impactful moment of introduction, engaging the senses as visitors are immersed in the brand culture and story. Capitalizing upon the building's dynamic structure, 2020 Exhibits framed the environment, leading visitors with a curved stairway and custom, patterned flooring. Sophisticated enough to reflect WEIR's advanced technologies, individual product kiosks are user-friendly, featuring dynamic, integrated product information which can be updated at a moment's notice. Neutral wood-grain finishes lighten the space and balance the high-tech feel of the individual kiosks. Serving as an anchor and the perfect conversation starter, the history wall walks visitors through the environment and the WEIR story.