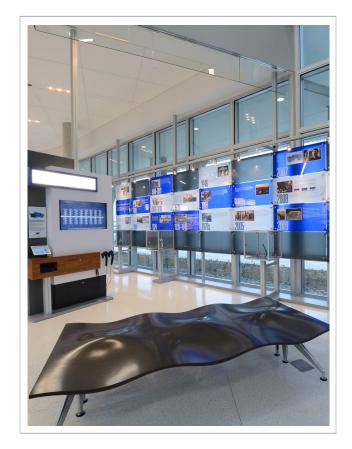

As a cornerstone for the facility, this new corporate entrance has no obstructions and is visible from all sides, including the atrium above. When first entering, the environment it serves as an impactful moment of introduction, engaging the senses as visitors are immersed in the brand culture and story. Capitalizing upon the building's dynamic structure, 2020 Exhibits framed the environment, leading visitors with a curved stairway and custom, patterned flooring. Sophisticated enough to reflect WEIR's advanced technologies, individual product kiosks are user-friendly, featuring dynamic, integrated product information which can be updated at a moment's notice. Neutral wood-grain finishes lighten the space and balance the high-tech feel of the individual kiosks. Serving as an anchor and the perfect conversation starter, the history wall walks visitors through the environment and the WEIR story.