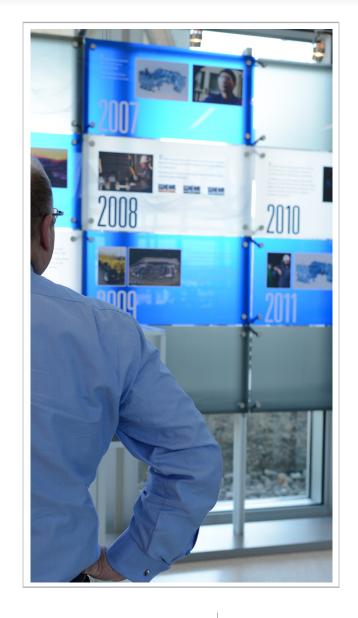

As a cornerstone for the facility, this new corporate entrance has no obstructions and is visible from all sides, including the atrium above. When first entering, the environment it serves as an impactful moment of introduction, engaging the senses as visitors are immersed in the brand culture and story. Capitalizing upon the building's dynamic structure, 2020 Exhibits framed the environment, leading visitors with a curved stairway and custom, patterned flooring. Sophisticated enough to reflect WEIR's advanced technologies, individual product kiosks are user-friendly, featuring dynamic, integrated product information which can be updated at a moment's notice. Neutral wood-grain finishes lighten the space and balance the high-tech feel of the individual kiosks. Serving as an anchor and the perfect conversation starter, the history wall walks visitors through the environment and the WEIR story.