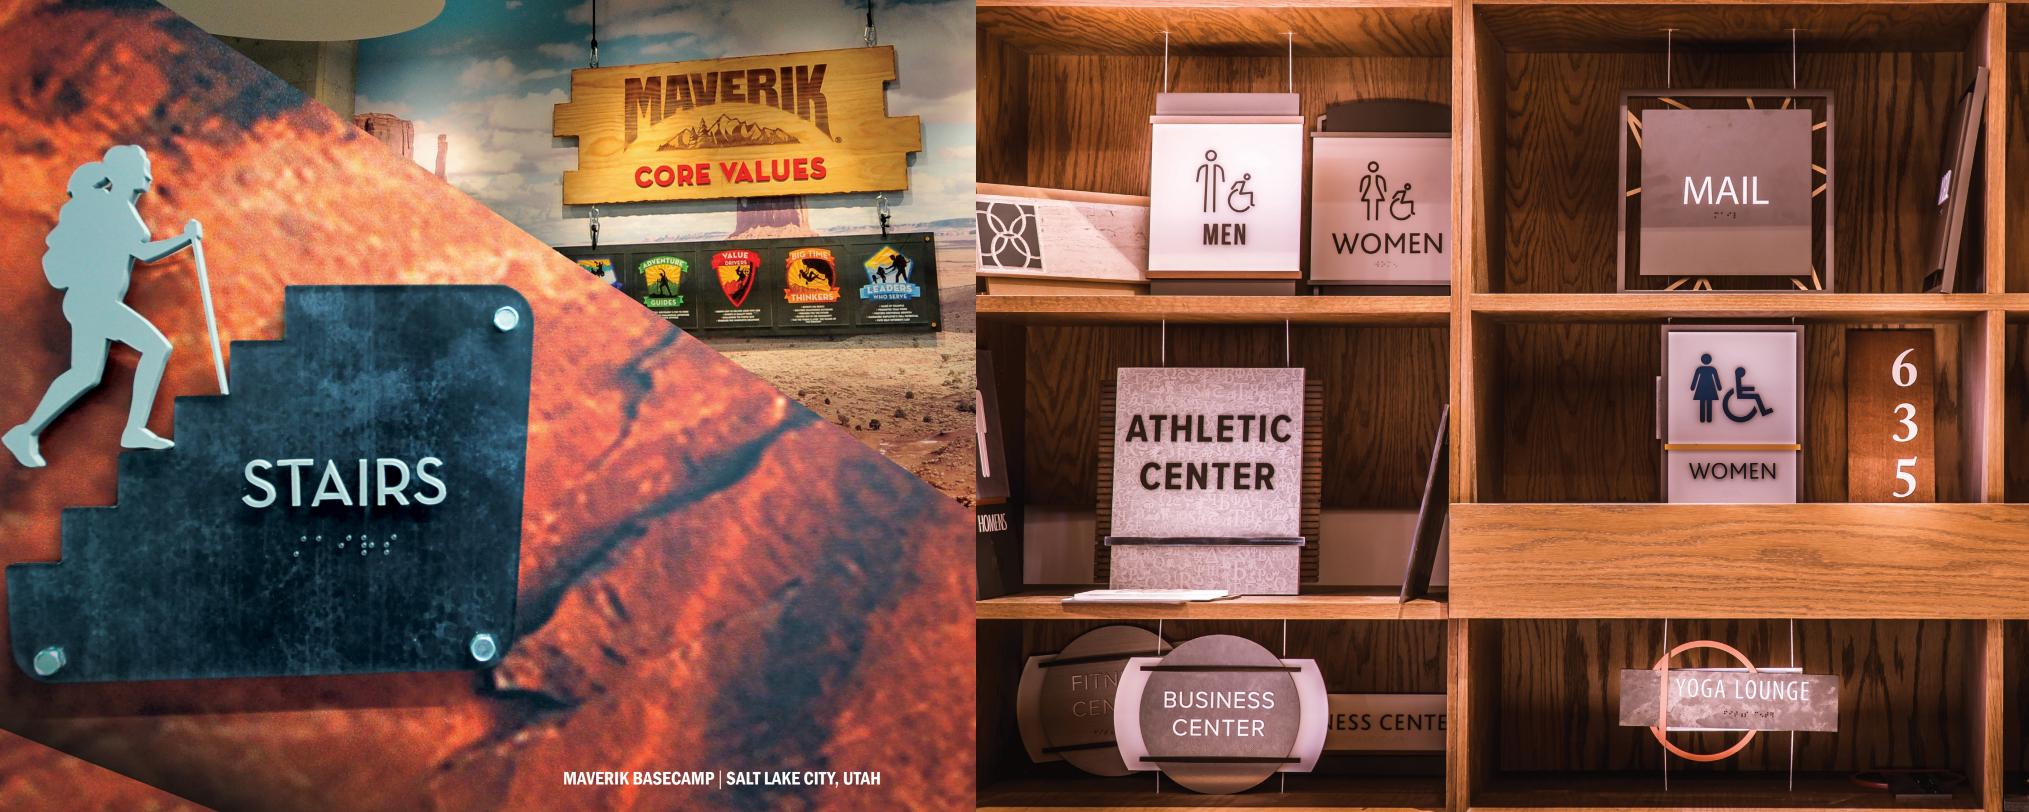

Turn the page to see how 2020 Exhibits has maximized this wealth of experience, innovation and knowledge, to transform these corporate,

MAVERIK BASECAMP | SALT LAKE CITY, UTAH

#### UNIQUE ENVIRONMENTAL DESIGN

LOUNC

WOOD

METAL

MARBLE

WOMEN

Blending function, exceptional design, quality fabrication and seamless installation throughout North America, the Signage Group is a leader in environmental graphic and interior signage consulting, creative signage development, and signage system design. Our clients include a broad range of multi-family communities, educational, and corporate campuses nationwide.