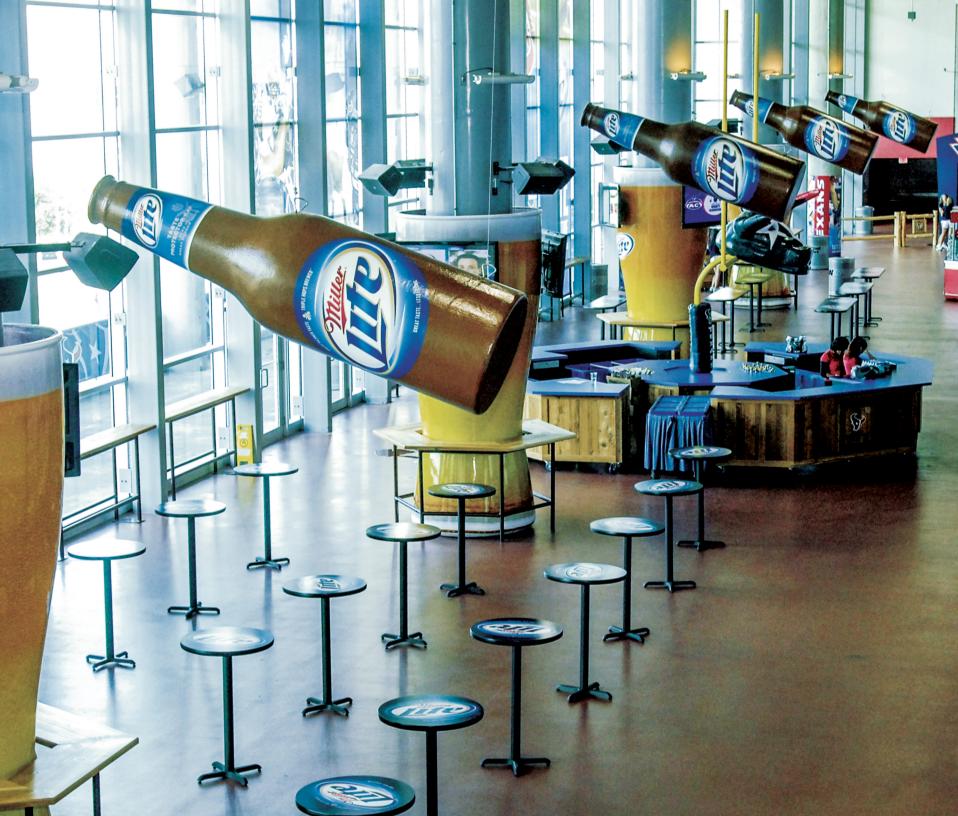

WOOD

MARBLE

MILLER LITE & HOUSTON TEXANS NRG STADIUM | HOUSTON, TEXAS

LATY DECK

ALLOF FAME

Cite

04

Miller