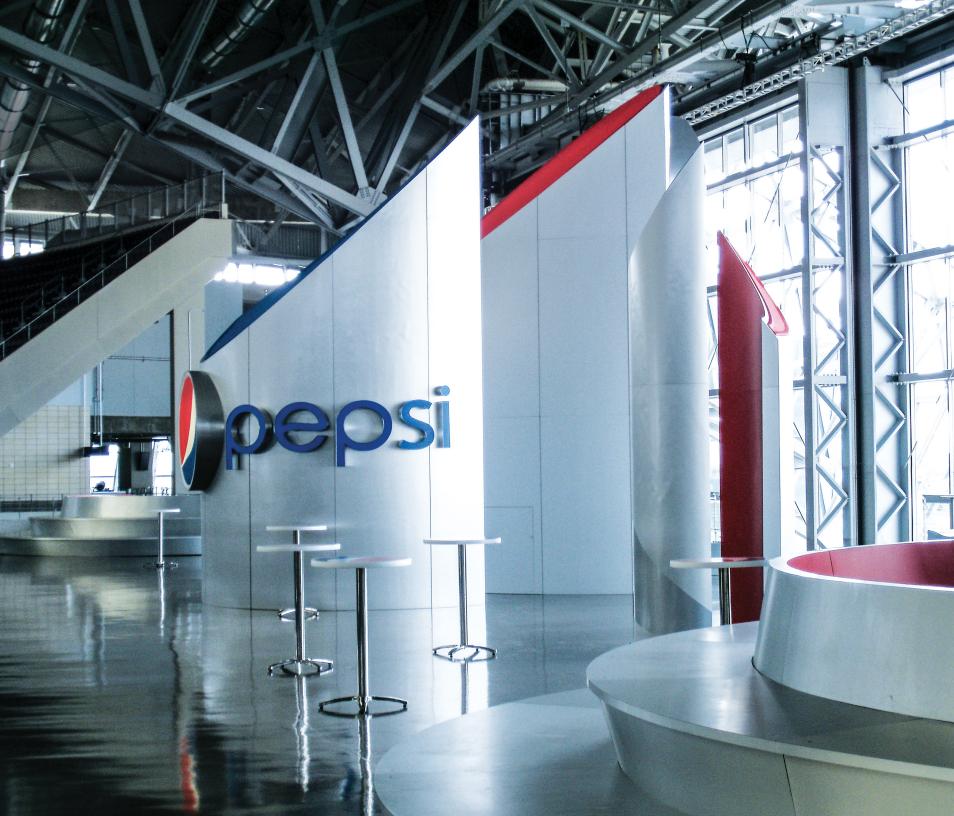

BULT

WALL OF FAME

Ito

EXANS

PEPSI SKYWAY | AT&T STADIUM | ARLINGTON, TEXAS

E)

J R Z P P

THE TRA