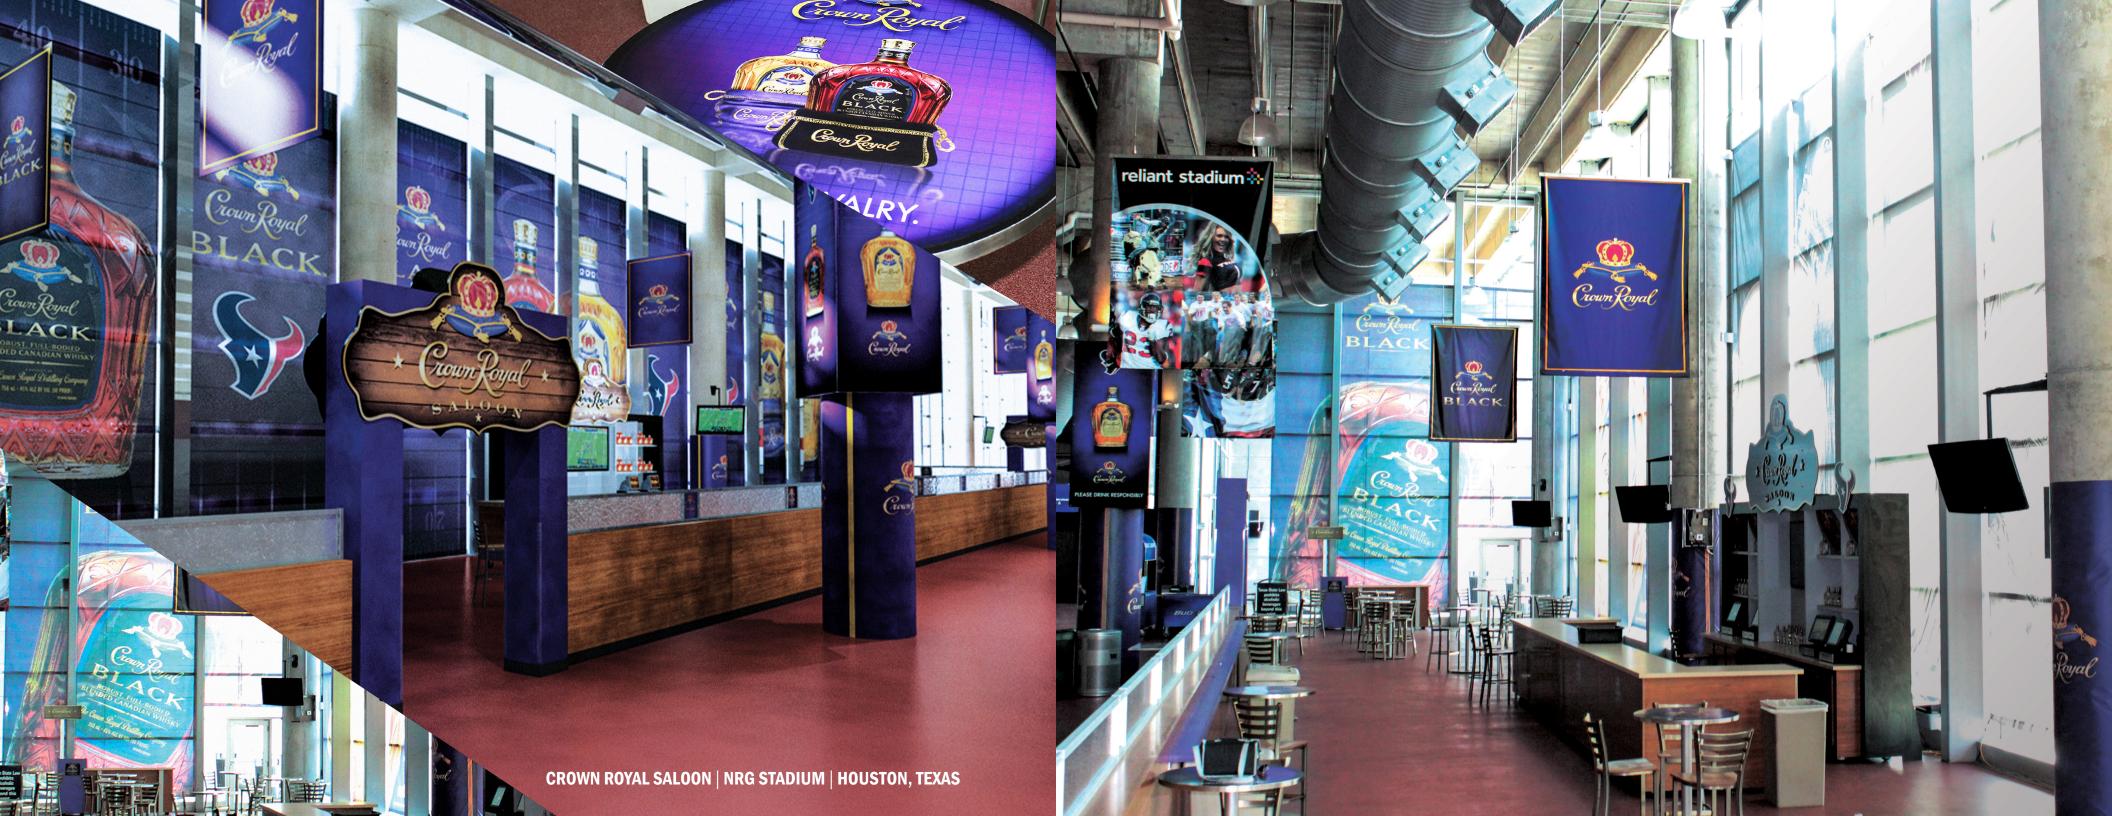

WOOD

MARBLE

MILLER LITE & HOUSTON TEXANS NRG STADIUM | HOUSTON, TEXAS

LATY DECK

ALLOF FAME

Cite

04

Miller

BULT

WALL OF FAME

Ito

EXANS

PEPSI SKYWAY | AT&T STADIUM | ARLINGTON, TEXAS

E)

J R Z P P

THE TRA