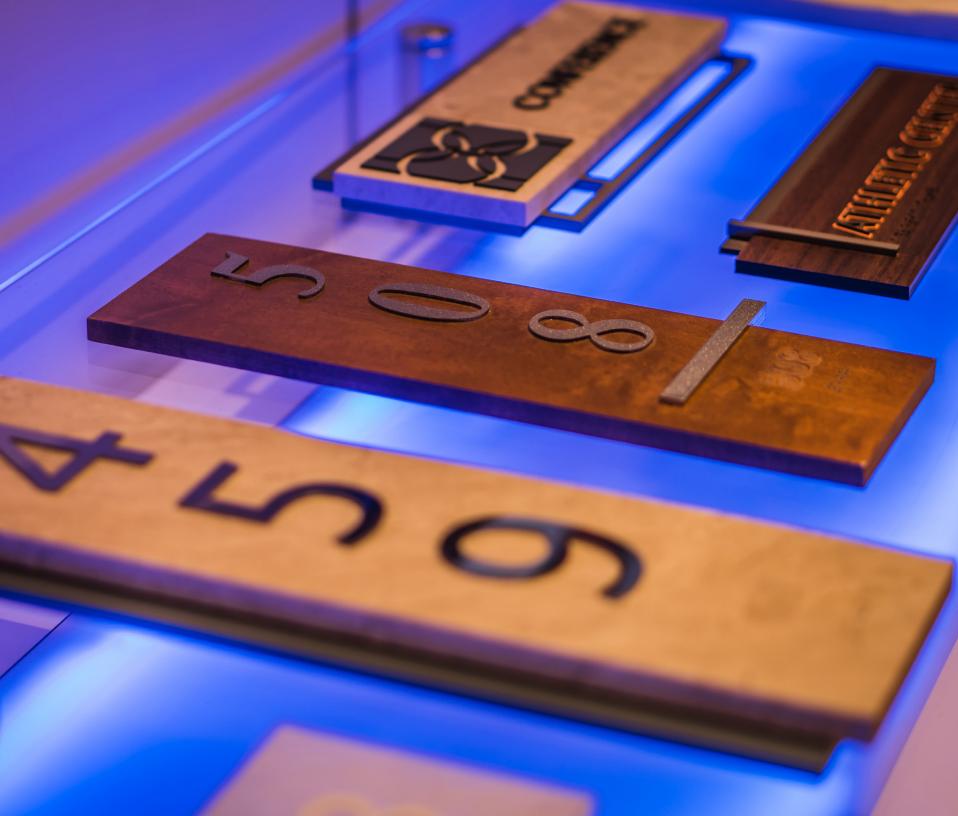

#### UNIQUE ENVIRONMENTAL DESIGN

LOUNC

WOOD

METAL

MARBLE

WOMEN

Blending function, exceptional design, quality fabrication and seamless installation throughout North America, the Signage Group is a leader in environmental graphic and interior signage consulting, creative signage development, and signage system design. Our clients include a broad range of multi-family communities, educational, and corporate campuses nationwide.